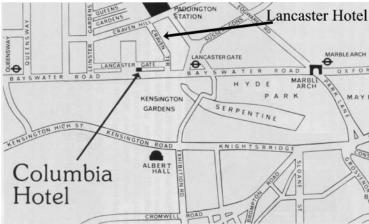

## THE VENUE Columbia Hotel

95-99 Lancaster Gate (Just off Bayswater Rd. by Kensington Gardens) (44) (0) 207 402 0021/ https://thecolumbia.co.uk/about/

The closest tube station to the Columbia Hotel is Lancaster Gate on the Central Line—only a few minutes walk away. Queensway on the Central Line is about 10 minutes walk, and Bayswater on the Circle and District Lines is about 15-20 minutes.

Also reccomended nearby is the Lancaster Hall Hote; 35 Craven Terrace (44) (0) 20 7723 9276 <a href="https://www.lancaster-hall-hotel.co.uk/">https://www.lancaster-hall-hotel.co.uk/</a> This hotel is a modern clean building. Singles are the same size as doubles. They have wireless in all bedrooms. There is also a 'youth accommodation' section which you can inquire about as a cheaper option.